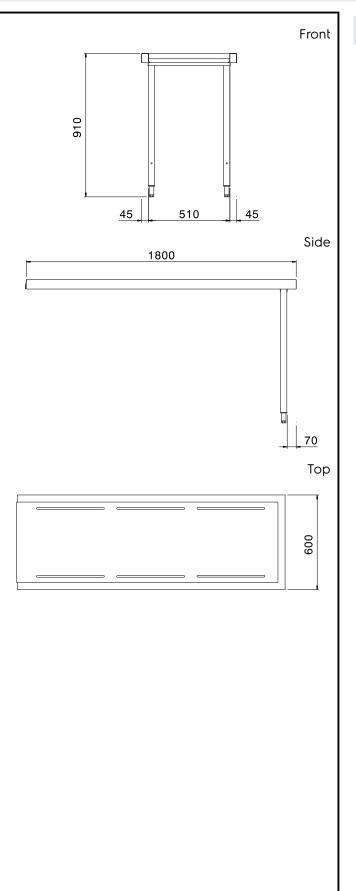

# Key Information:

| External dimensions, Width:  |         |
|------------------------------|---------|
| 865304 (BHHLU18)             | 1800 mm |
| External dimensions, Depth:  | 600 mm  |
| External dimensions, Height: | 910 mm  |
| Net weight:                  | 18 kg   |